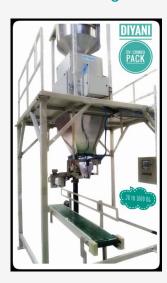

#### Hopper Charging

- Storage Hopper (o)
- Support Structure
- Packing Machine
- Bag Conveyor
- Bag Sealing (o)
- Bag Stitching
- Check Weigher (o)
- Metal Detector (o)

## Features:

- Proven Solution in compounding application,
- ♦ Combo pack in single machine— small & jumbo
- ♦ 10 to 50 Kg / Jumbo Bagging
- ♦ High Speed & Accurate Packing
- ♦ No negative filling error
- ♦ Colour Touch Screen Display
- ♦ SS 304 mirror finish Contact Parts
- ◆ 7 Tank Powder Coating, Mat Non Contact Part

### **Value Addition**

- ♦ 30 % Spare I/O
- ♦ Assignable I/O
- ♦ Built in Data logging
- ♦ Built in RS 232 / RS 485 com port
- Child play operation & settings
- ♦ 24 x 365 on-call support
- ♦ 2 years Service Warranty
- ♦ No Customization of any bought out
- IS Standard material & design
- ♦ Loadcell SS MOC 2 years replacement guarantee
- On-line material sampler if require
- Vacuum Sealing (o)
- Remote Display for Bag Counter & Totalizer