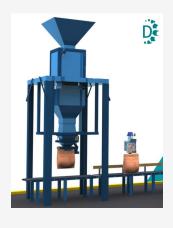

#### Hopper Charging

- Storage Hopper (o)
- Support Structure
- Packing Machine
- Bag Conveyor
- Bag Sealing (o)
- Bag Stitching
- Check Weigher (o)
- Metal Detector (o)

## Features:

- Proven Solution in compounding application,
- ♦ Combo pack in single machine— small & jumbo
- ♦ 10 to 50 Kg / Jumbo Bagging
- ♦ High Speed & Accurate Packing
- ♦ No negative filling error
- ♦ Colour Touch Screen Display
- ♦ SS 304 mirror finish Contact Parts
- ◆ 7 Tank Powder Coating, Mat Non Contact Part

### **Value Addition**

- ♦ 30 % Spare I/O
- ♦ Assignable I/O
- ♦ Built in Data logging
- ♦ Built in RS 232 / RS 485 com port
- Child play operation & settings
- ♦ 24 x 365 on-call support
- ♦ 2 years Service Warranty
- ♦ No Customization of any bought out
- IS Standard material & design
- ♦ Loadcell SS MOC 2 years replacement guarantee
- On-line material sampler if require
- Vacuum Sealing (o)
- Remote Display for Bag Counter & Totalizer