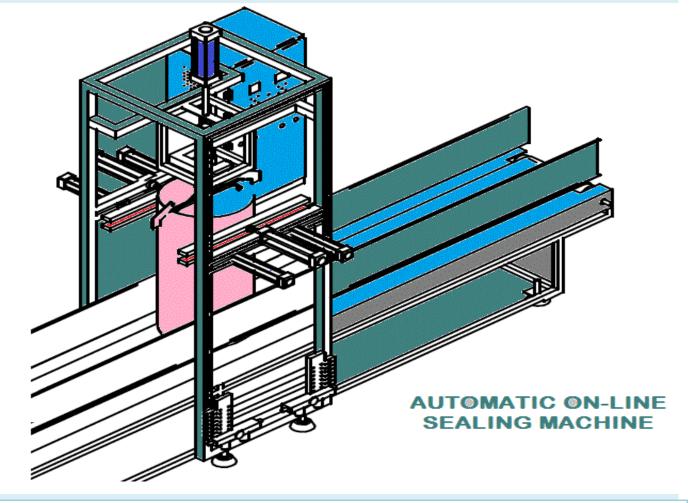

## **FEATURES –**

- ✓ COMPLETE AUTOMATIC ON-LINE PROCESS
- ✓ SEQUENCE OF OPERATION
  - Bag conveying from existing system/ conveyor
  - Belt stop at settable location of sealing machine
  - Upper Jaw close for bag holding
  - Top pusher down for bag mouth opening and Up
  - Vacuum On for settable time
  - Sealer Jaw close for settable time & open
  - Holding Jaw Open & conveyor start till next bag sense
- ✓ Safety Interlock with complete closing of Jaw, (It will re-open in seconds if any object found between jaw)
- ✓ No Human required for bag inserting in sealing area,
- ✓ Low-voltage electrical system to prevent any short circuit / fatal accident
- √ Height adjustment for various bag size
- ✓ Fully customized graphical operator screens
- ✓ Built-in Data logging & KPI screens
- ✓ Requirement 230 VAC, 50 Hz Power, 5.5 Kg/cm² Air Pressure
- ✓ Consideration
  - Switch gears Siemens / Schinder
  - Pneumatics Janatics
  - Design & system Diyani
  - Structure Aluminium Profile with safety door